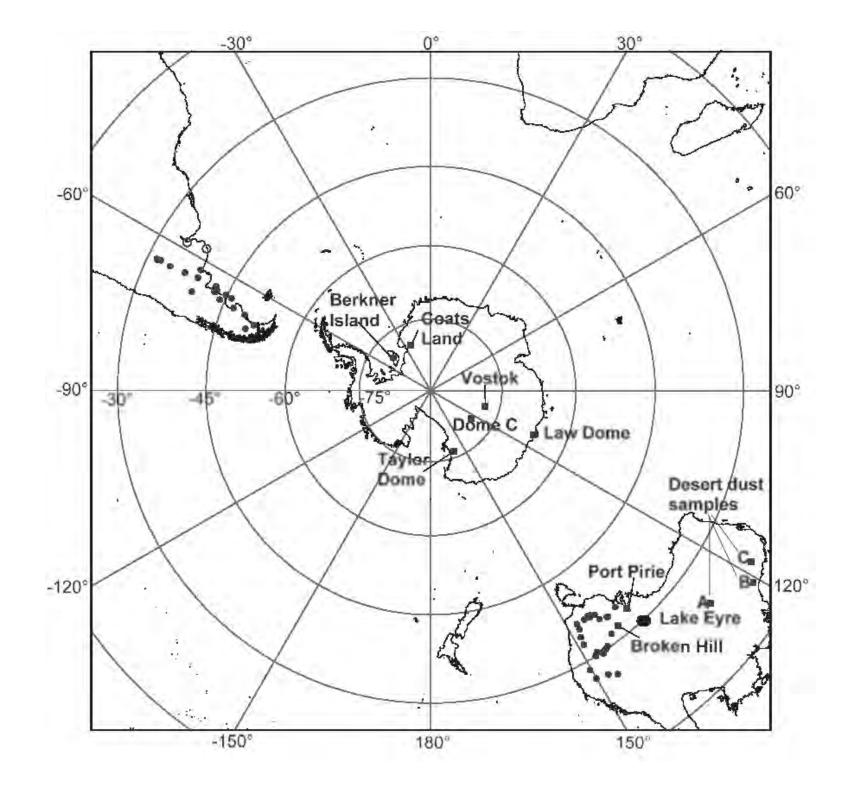

LEONARDO

Leonardo Laser talk: Entanglement of Desert Water: Thurs 19th Sept 7 pm

Land, water and air storytellings from the end-Holocene and speculative post-Carbon

Working across media and knowledge streams with scientists, datasets, people

Drawing on more-than-human entry points and knowledge systems

Speculative planetary storytellings around circulations, residues, contaminations and molecular traces

Above: Australian colonial 'Holey dollar' from Spanish silver peso Mined from Cerro Rico Potosí/ Sumaq Urqu Minted in Lima

Lead dust from mining Australias first and largest colonial silver mine was detected in ice cores from Antarctica.

Blown by wind and arriving 20 years before humans laid claim to the last continent.

Conversation Pit for the IceView House 2024