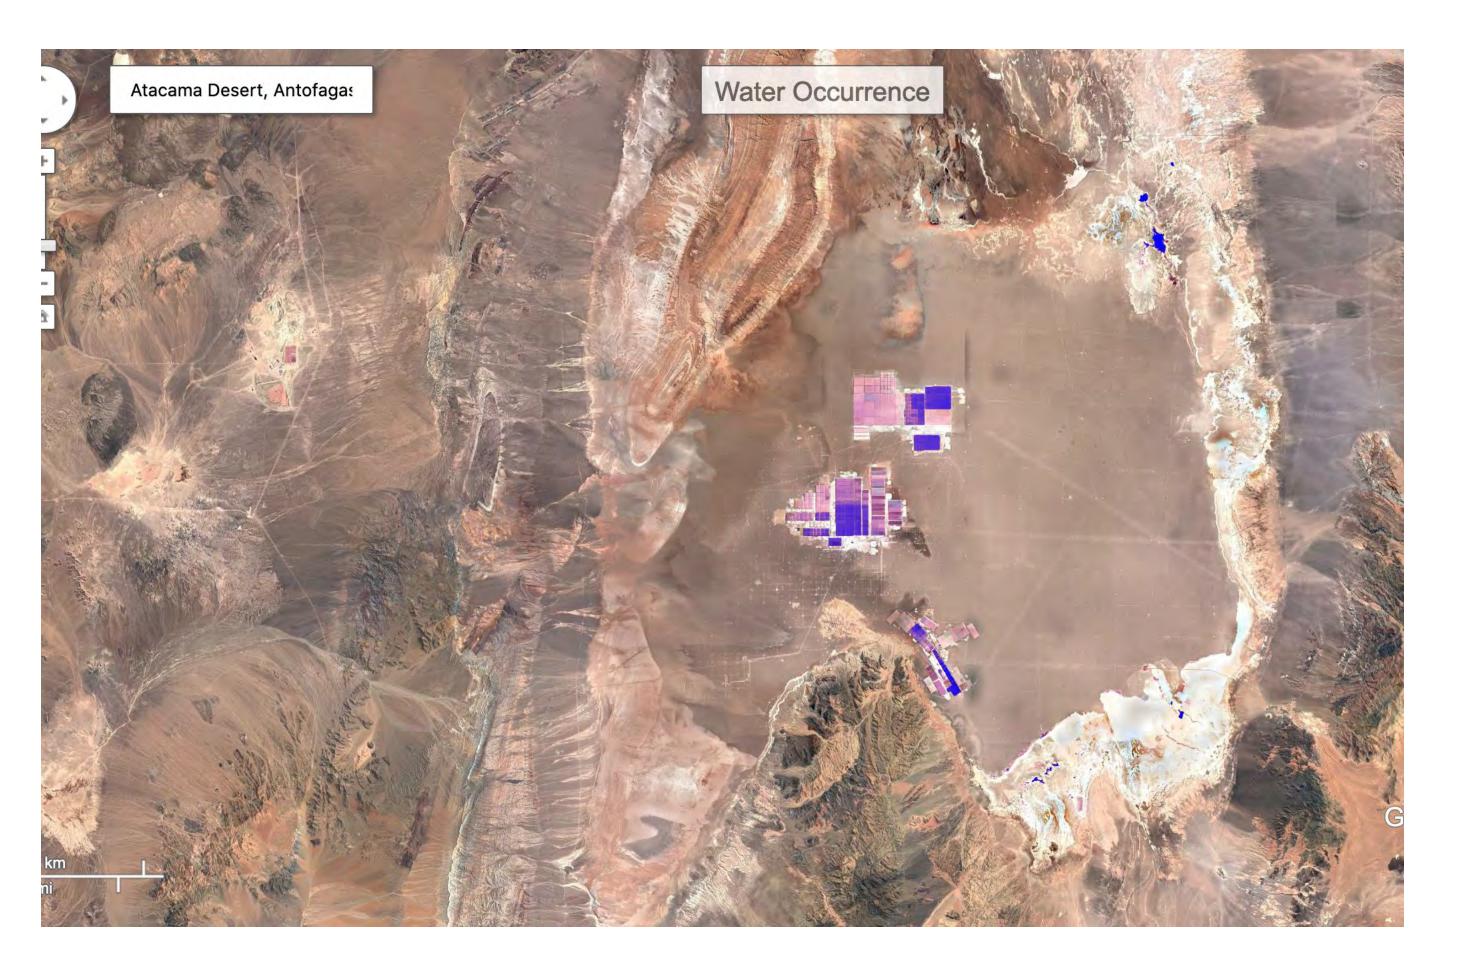

University of Antofagasta International Groundwater Resources Assessment Centre

Water-led storytelling
Collapsing the distance between remote hyper saline lagoons Atacama
And lithium demands in Global North for decarbonisation

From field

work to gaming engine interaction

Atacama