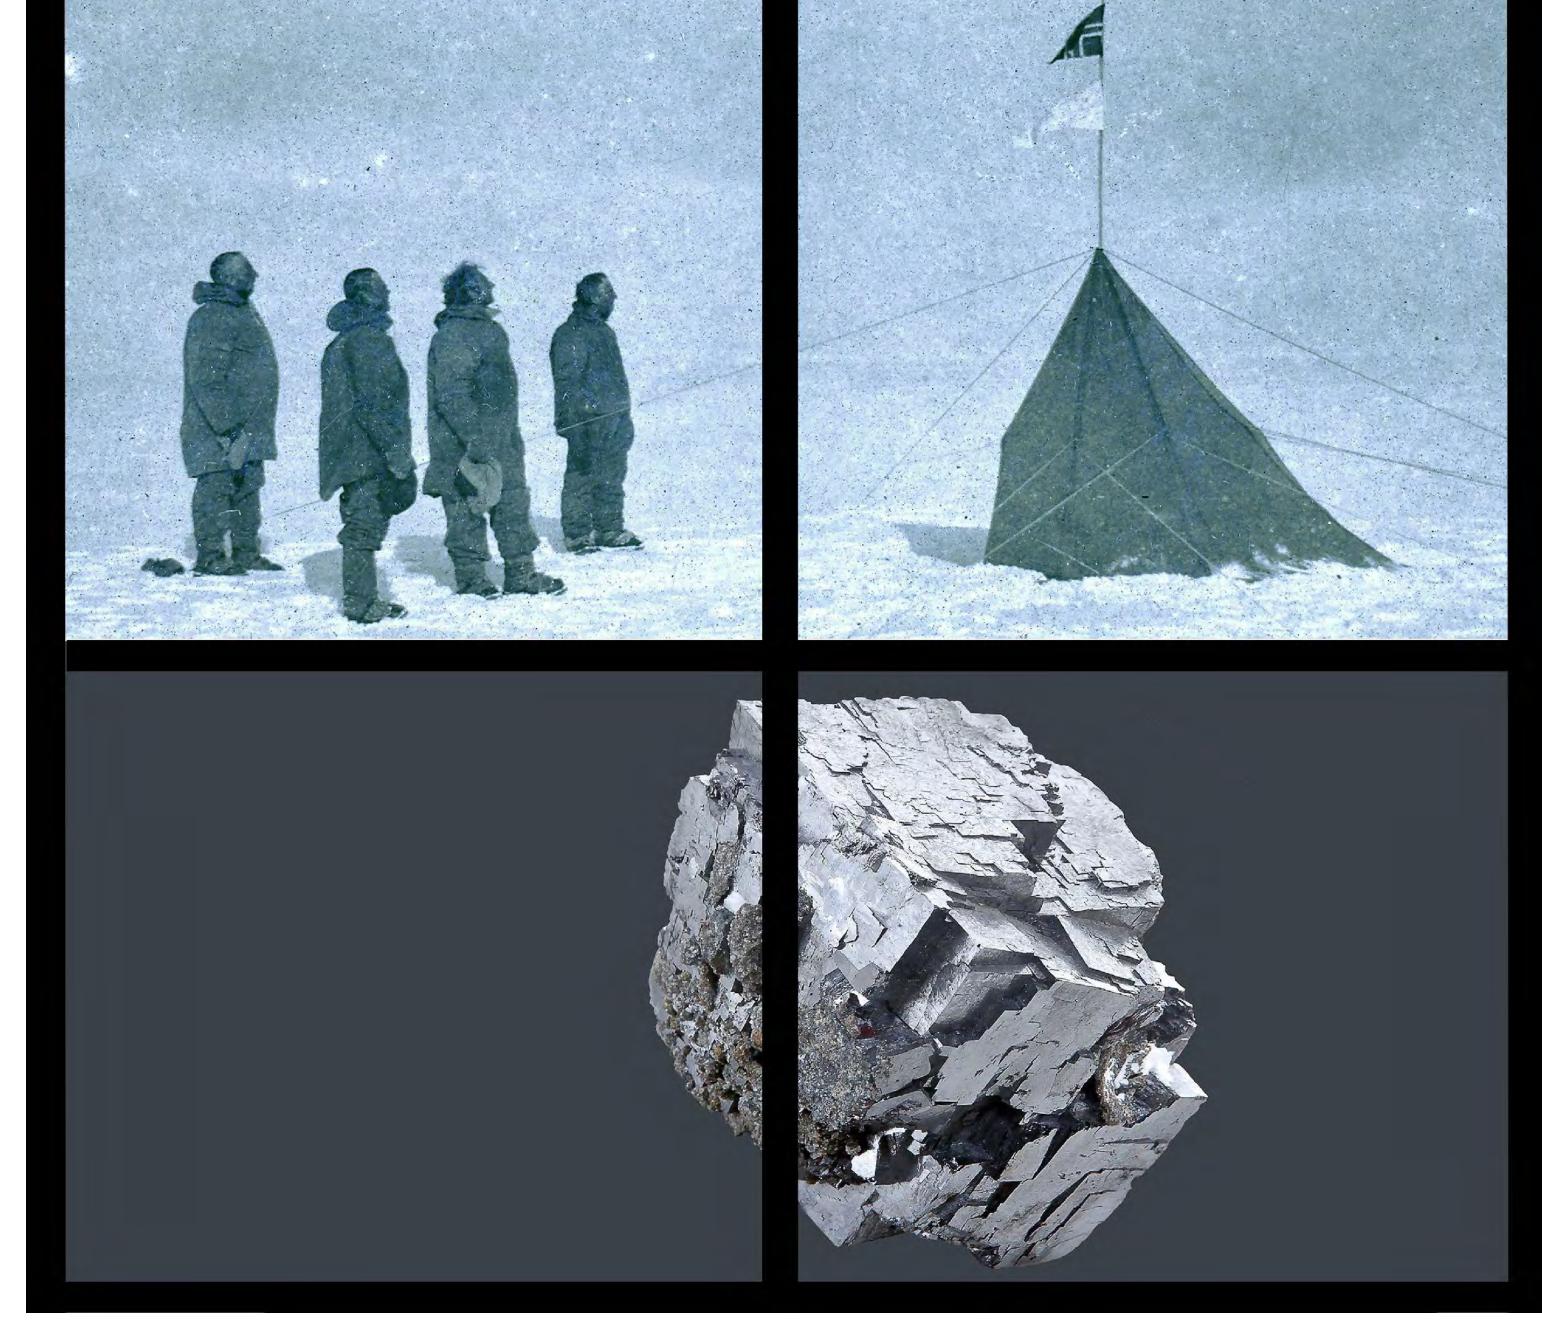

Think Like a Mountain enquiry 2021

If a Mountain Could Dream its Future
Interactive screen work and sculpture (digital print
on fabric, wood, bandages)

Think Like a Mountain, Breathe Like the Ice 2021

Collapsing the distance
Quelccaya glacier and valley Peru
To a university research freezer, Denmark
The last place where ice from this glacial landscape will exist.