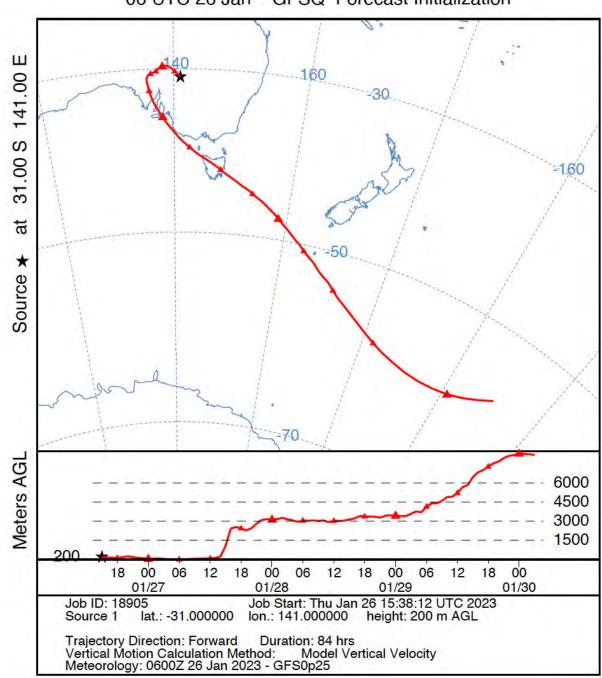

Lead dust from mining Australias first and largest colonial silver mine was detected in ice cores from Antarctica.

Blown by wind and arriving 20 years before humans laid claim to the last continent.

Conversation Pit for the IceView House 2024