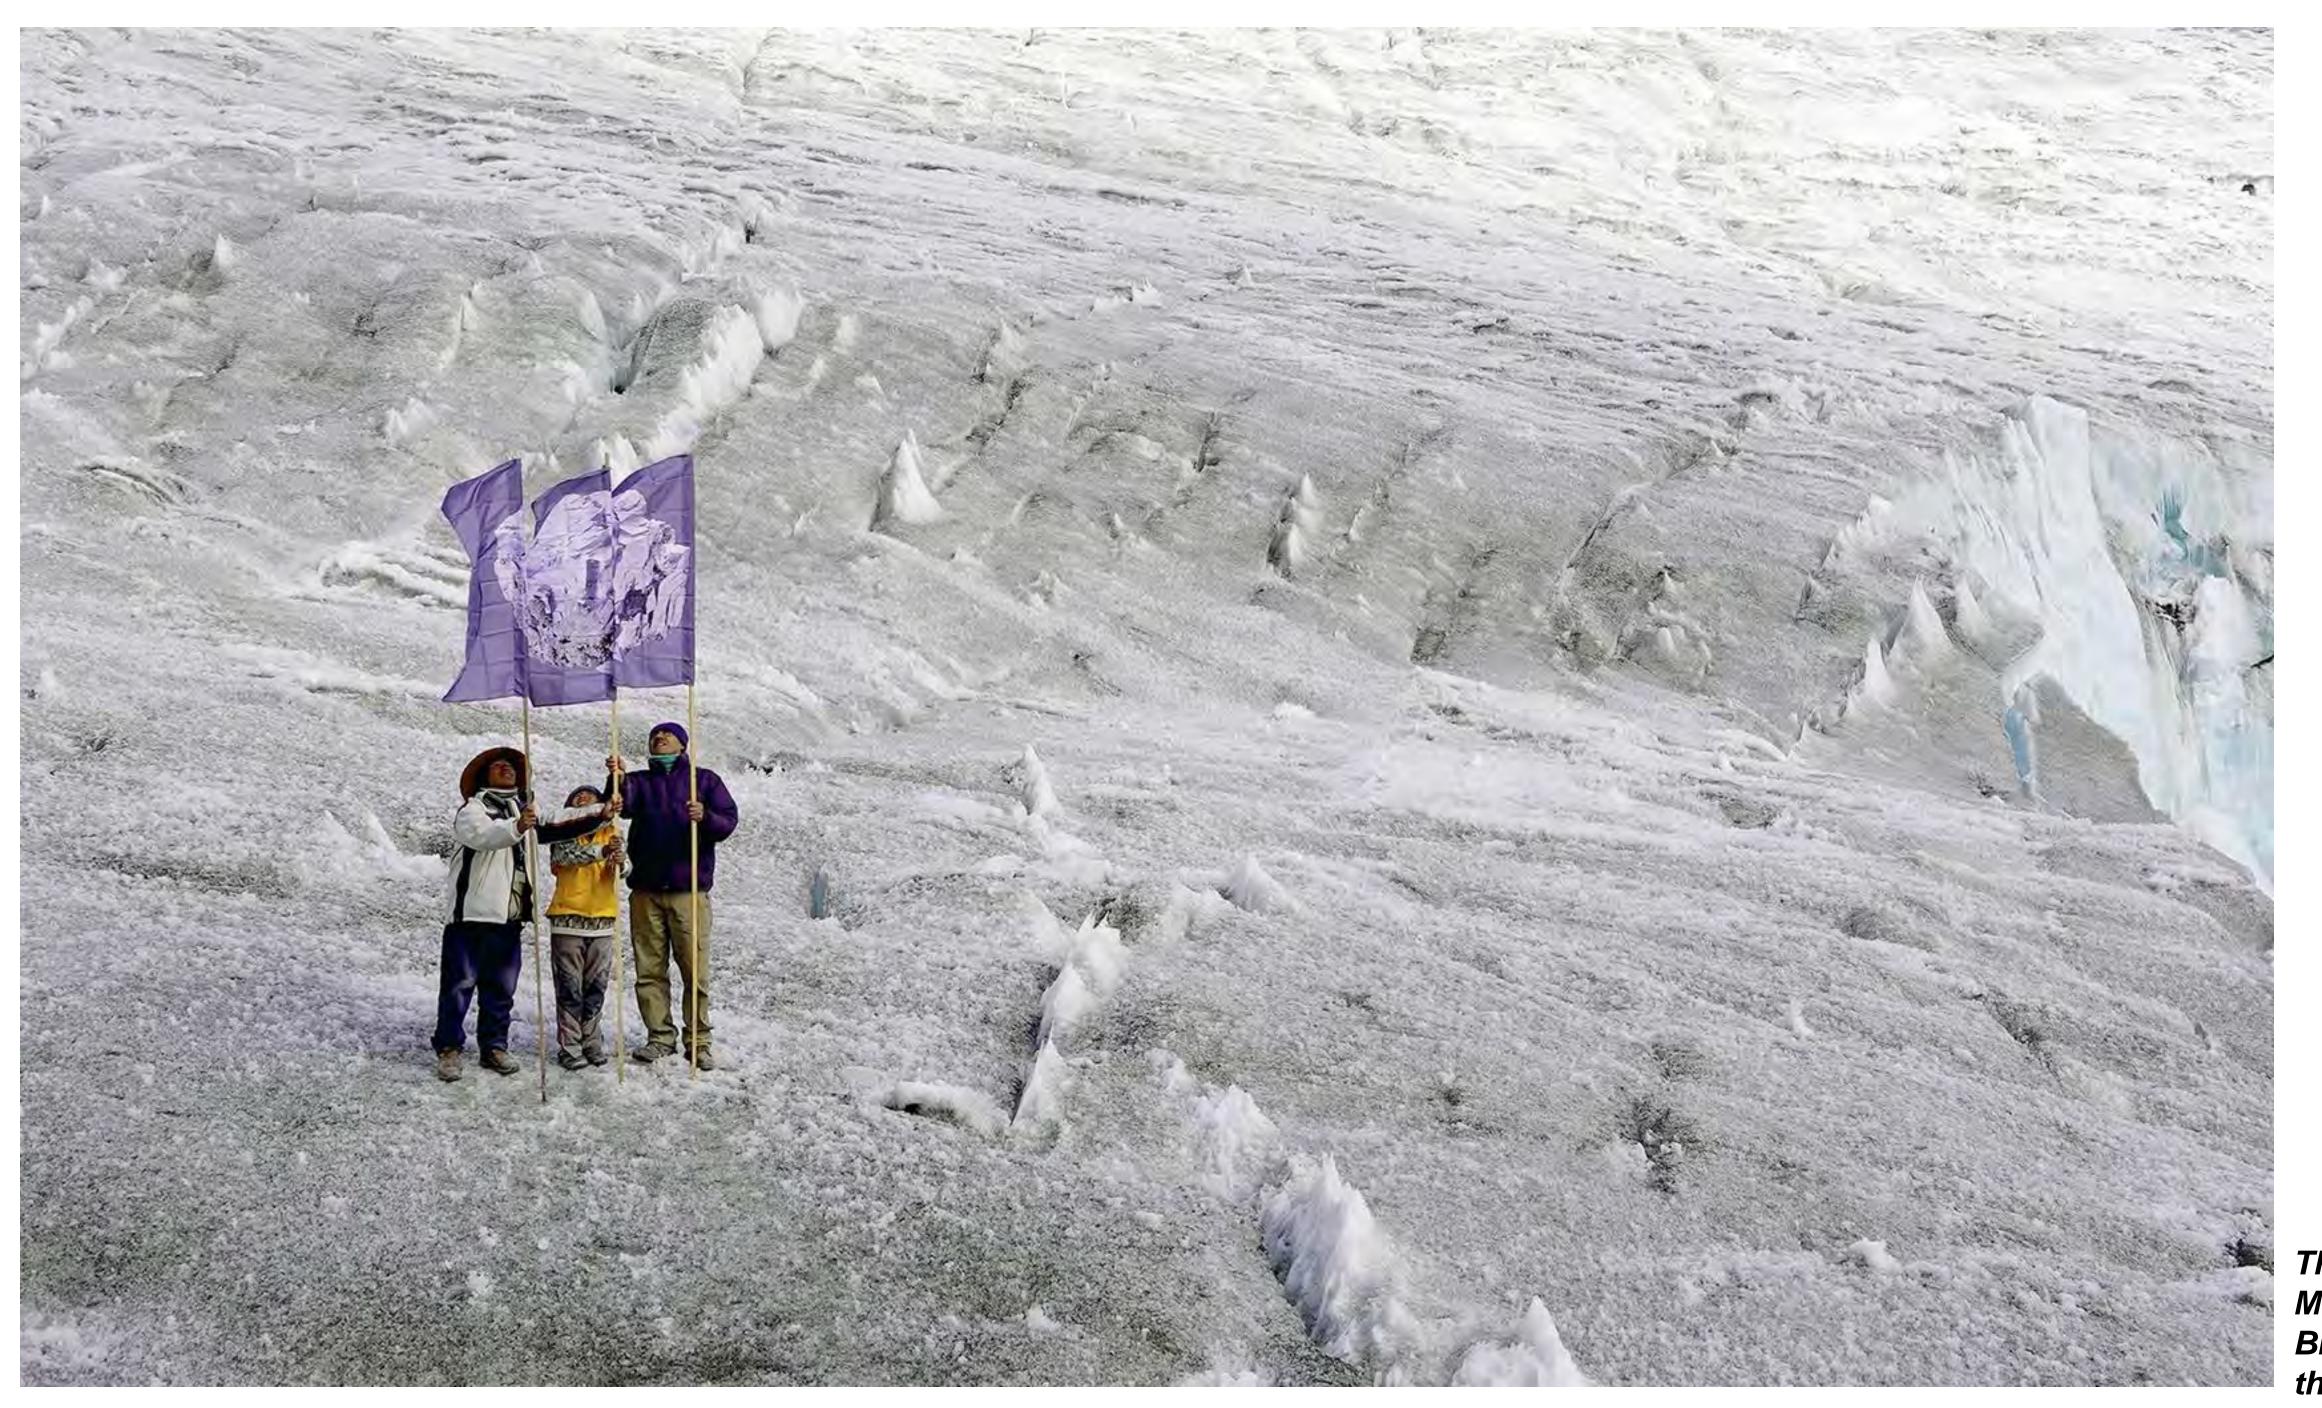

Think Like a Mountain enquiry 2021

If a Mountain Could Dream its Future
Interactive screen work and sculpture (digital print
on fabric, wood, bandages)

Think Like a Mountain, Breathe Like the Ice 2021

Collapsing the distance
Quelccaya glacier and valley Peru
To a university research freezer, Denmark
The last place where ice from this glacial landscape will exist.