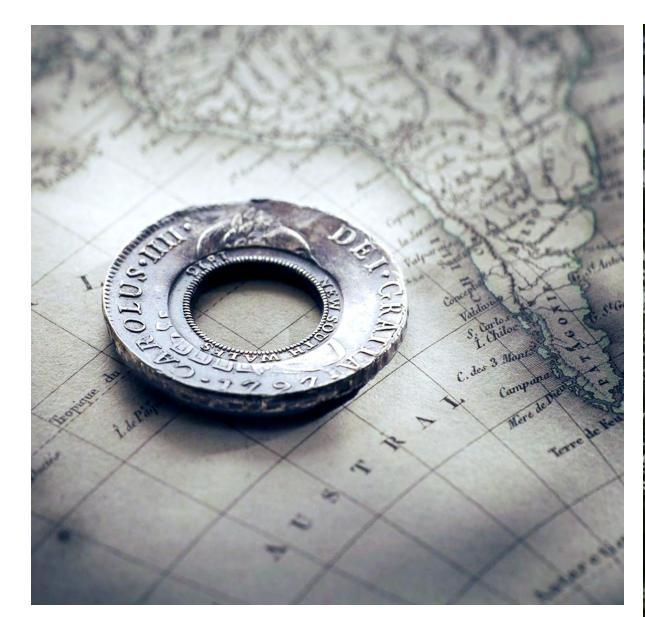

Drawing on more-than-human entry points and knowledge systems

Speculative planetary storytellings around circulations, residues, contaminations and molecular traces

Above: Australian colonial 'Holey dollar' from Spanish silver peso Mined from Cerro Rico Potosí/ Sumaq Urqu Minted in Lima

Lead dust from mining Australias first and largest colonial silver mine was detected in ice cores from Antarctica.

Blown by wind and arriving 20 years before humans laid claim to the last continent.

Conversation Pit for the IceView House 2024