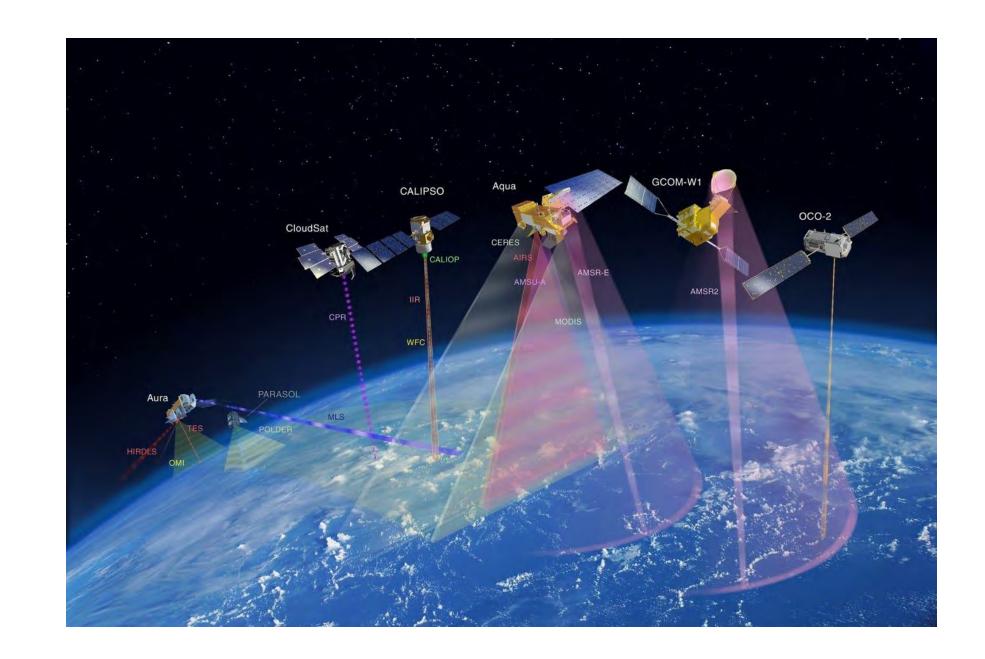

A mid-century styled site for conversations

Gallery based weather reporting station

Remote witnesses
Post-human line of sight

JRC Sci-Art
Resonances summer school
NaturArchy artist residencies

Remote sensing
Global surface water
Sustainability Governance Impact Area